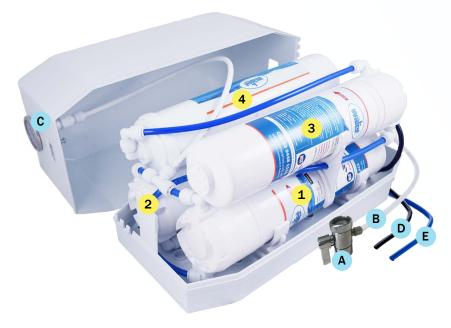

## System Assembly Diagram 1

### **Labelled Components**

- 1 Carbon Pre-Filter Made in USA
- 2 RO Membrane Made in USA
- 3 Carbon Post Filter Made in USA
- 4 Alkaliser Filter Made in USA
- A Diverter
- B 1/4" white tube FOOD GRADE
- C Pressure Gauge
- D 1/4" black tube FOOD GRADE
- E 1/4" blue tube FOOD GRADE