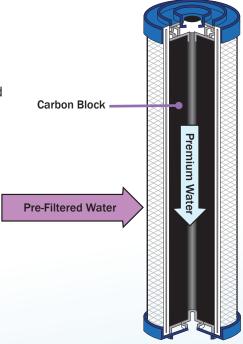

#### **Premium Carbon Block Post-Filter**

1 micron Made in USA

The 1 micron carbon block filter effectively removes chlorine, heavy metals and the unpleasant tastes and odour associated with these contaminants.

#### Removes contaminants including:

| Chlorine  | Lead    |
|-----------|---------|
| Aluminium | Mercury |
| Cadmium   | Zinc    |
| Copper    | Odour   |
| Manganese | Taste   |

North Shore Showroom 425 Miller Street. Cammeray NSW 2062 Inner West Showroom 342-350 Parramatta Road, Stanmore NSW 2048