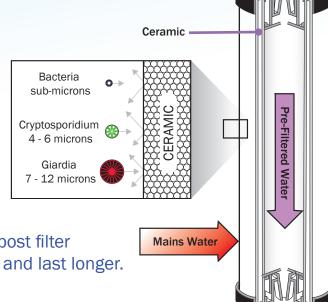

# The Doulton Sterasyl® Ceramic Pre-Filter Cartridge

0.9 micron absolute Made in UK

Mechanically filters out harmful bacteria and parasites.

Manufactured with Doulton Sterasyl® Ceramic to provide genuine sub-micron filtration. This stage reduces fine particulate matter, bacteria, cysts and turbidity. Silver, incorporated within this ceramic structure provides enhanced bacteriostatic and self sterilizing properties.

#### Removes contaminants including:

| Parasites       | Salmonella |
|-----------------|------------|
| Cryptosporidium | Cholera    |
| Giardia         | Sediment   |
| Shigella        | Dirt       |
| e-Coli          | Rust       |

◆ The ceramic pre-filter protects the carbon block post filter cartridge, allowing it to function more effectively and last longer.