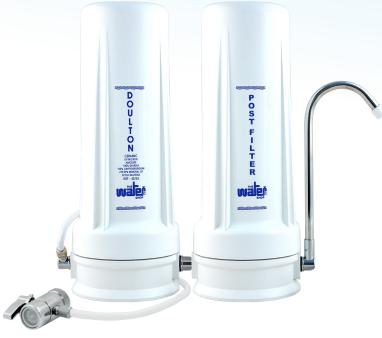

# **Ceramic Twin Countertop**

featuring the Doulton Sterasyl®

Doulton Ceramic 0.9 micron absolute Complete micro-biological protection

Carbon Block 1 micron
Superior heavy metal removal

5 Year Warranty\*
Hand built in Australia

The Ceramic Twin Countertop combines ultra-fine ceramic technology manufactured in the UK with a premium 1 micron carbon block filter cartridge manufactured in the USA.

◆ This combination of ultra-fine ceramic and quality carbon block guarantees absolute sub-micron filtration, >98% removal of contaminants and great tasting water.

# **Ceramic Twin Countertop**