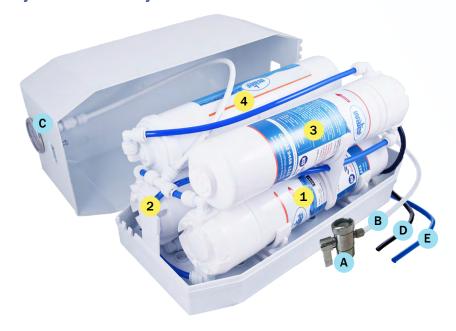

### System Assembly Diagram 1

## **Labelled Components**

- 1 Carbon Pre-Filter Made in USA
- 2 RO Membrane Made in USA
- 3 Carbon Post Filter Made in USA
- 4 Alkaliser Filter Made in USA
- A Diverter
- B 1/4" white tube FOOD GRADE
- C Pressure Gauge
- D 1/4" black tube FOOD GRADE
- E 1/4" blue tube FOOD GRADE