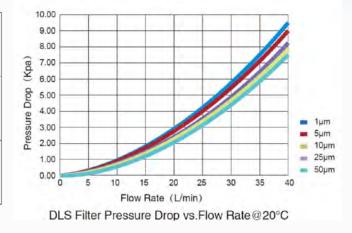

## **Specifications**

| Dimension                       | [OD]: Ø68mm, 115mm<br>[ID]: Ø28mm<br>[Length]: 10", 20", 30", 40"                                                                       |
|---------------------------------|-----------------------------------------------------------------------------------------------------------------------------------------|
| Material<br>of<br>Constructions | [Media]: Polyester<br>[End cap]: PU, Plastisol<br>[Core]: Polypropylene(PP)                                                             |
| Performance                     | [ Max. Operating temperature ]: 37.8°C<br>[ Max. Operating DP ]: 4.0Bar<br>Flow Rate per 10"Cartridge: 3-10GPM,depend on removal rating |

- Pleated design increases surface area and contaminant removal
- Longer filtration runs for fewer change-out and less maintenance
- Low pressure drop

North Shore Showroom 425 Miller Street. Cammeray NSW 2062 Inner West Showroom 342-350 Parramatta Road, Stanmore NSW 2048