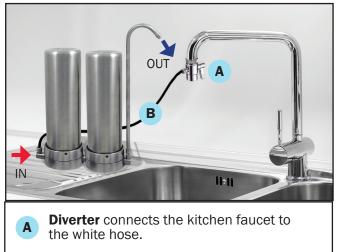

### **Countertop Set Up**

1/4" **hose** connects the diverter to the filter.

# **Step by Step Installation**

- (1) Find a convenient location on your bench top to place the filtration system in reach of your chosen faucet.
- Remove/unscrew the existing aerator off your existing faucet.
- (3) Simply connect/screw on the diverter valve. Ensure you have assembled the correct fittings depending on the male/female thread of your kitchen faucet. Please refer to Diagram 2.