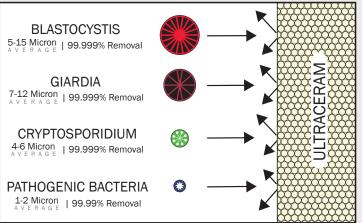

The UltraCeram® Fluoride Cartridge contains fine-mesh Activated Alumina to effectively reduce fluoride in your water supply by up to 99.9%.

The UltraCeram® Carbon is a dual stage; ceramic and carbon cartridge - combining the highly efficient filtration properties of ceramic with the enhanced water treatment properties of activated carbon.