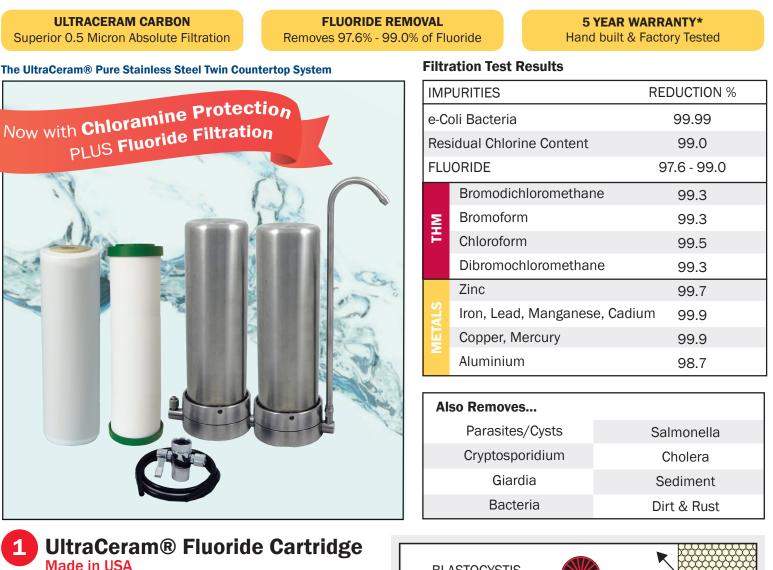

### **Superior Filtration & Convenience**

The UltraCeram® **Pure Stainless Steel** Twin Countertop system provides a supreme quality, cost effective and portable method of water filtration, removing all contaminants of concern to the user including **FLUORIDE** and **CHLORAMINES**.

This unique system stands conveniently on the countertop for easy 'self' installation to the kitchen tap, using the special diverter valve provided. Fitted with the Ultraceram® Fluoride and Ultraceram® Carbon filter cartridges this system provides micro-biologically safe drinking water on demand.

The UltraCeram® Fluoride Cartridge contains fine-mesh Activated Alumina to effectively reduce fluoride in your water supply by up to 99.9%.

The UltraCeram® Carbon is a dual stage; ceramic and carbon cartridge - combining the highly efficient filtration properties of ceramic with the enhanced water treatment properties of activated carbon.