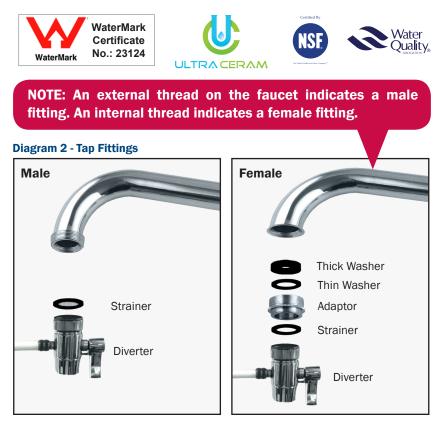

# **Step by Step Installation**

- (1) Find a convenient location on your bench top to place the filtration system in reach of your chosen faucet.
- Remove/unscrew the existing aerator off your existing faucet.
- (3) Simply connect/screw on the diverter valve. Ensure you have assembled the correct fittings depending on the male/female thread of your kitchen faucet. Please refer to Diagram 2.