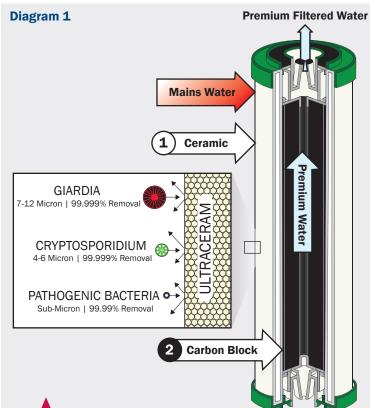

# The UltraCeram® Carbon Cartridge

### **1** Ceramic Outer Shell

This ceramic outer is made from *Diatomaceous Earth*, the compressed skeletal remains or silicone shells of tiny microscopic diatoms, that have been built up on the ocean floor over millions of years. Processing of this completely natural media results in the *finest ceramic in the world*, with pores that filter water to an incredible **0.5 micron absolute** rating. Thus removing the finest microscopic sediment, parasites and even bacteria in water. The ceramic is also impregnated with (non nano) silver ions enhancing bacteriostatic self sterilising properties that inhibit bacteria growth on the outside of the cartridge.

#### 2 Carbon Block Inner Core

Unlike standard Carbon filters, the proprietary coconut moulded carbon block incased within the ceramic, effectively removes *CHLORAMINES*, chlorine, chemicals, pesticides and heavy metals.