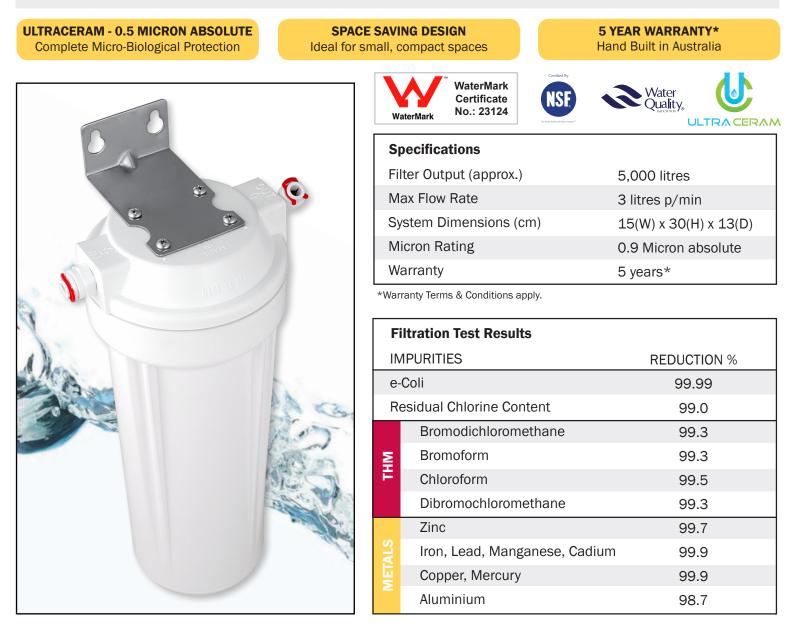

# **Superior Filtration & Convenience**

The Ultraceram® Single Undersink is your simple means to superior filtration. The system fits easily into small spaces - ideal for the caravan, camper or boat - but just as effective in the home or factory.

### **1** Ceramic Outer Shell

This ceramic outer is made from *Diatomaceous Earth*, the compressed skeletal remains or silicone shells of tiny microscopic diatoms, that have been built up on the ocean floor over millions of years. Processing of this completely natural media results in the *finest ceramic in the world*, with pores that filter water to an incredible **0.5 micron absolute** rating. Thus removing the finest microscopic sediment, parasites and even bacteria in water. The ceramic is also impregnated with (non nano) silver ions enhancing bacteriostatic self sterilising properties that inhibit bacteria growth on the outside of the cartridge.

#### 2 Carbon Block Inner Core

Unlike standard Carbon filters, the proprietary coconut moulded carbon block incased within the ceramic, effectively removes *CHLORAMINES*, chlorine, chemicals, pesticides and heavy metals.

**Diagram 3 - Labelled Assembly of Components** 

- Housing Cap
- 4 Stainless Steel Bracket
- 5 John Guest Elbow