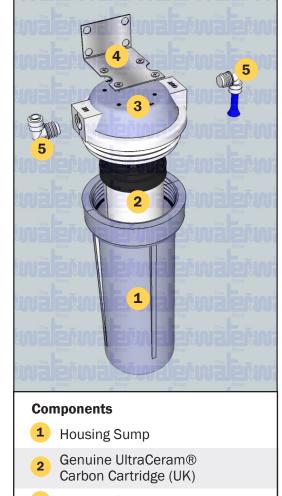

**Diagram 3 - Labelled Assembly of Components** 

- Housing Cap
- 4 Stainless Steel Bracket
- 5 John Guest Elbow