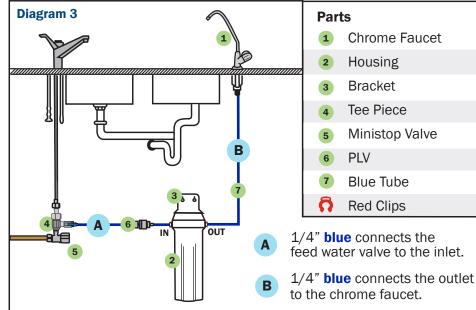

## Simple Undersink Setup

SHOWROOM425 Miller Street, Cammeray NSW 2062Tel: 02 9458 1111Fax: 02 9458 1199Email: enquiries@watershop.com.au

**SHOWROOM** 342-350 Parramatta Road, Stanmore NSW 2048 Tel: 02 9562 0777 www.watershop.com.au

The system includes a seperate chrome faucet that is neatly placed wherever you wish on the bench top.