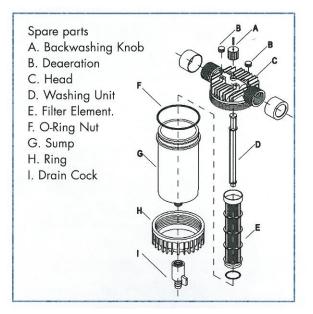

The filter is fitted with a manual backwash system which is so easy to control!

Just a short quick turn of the rotating knob on the head of the filter and the dirt particles are removed from the micron screen and flushed through the lower chamber & valve into the floor-waste or garden then just close the rotating knob after 3-5 seconds.