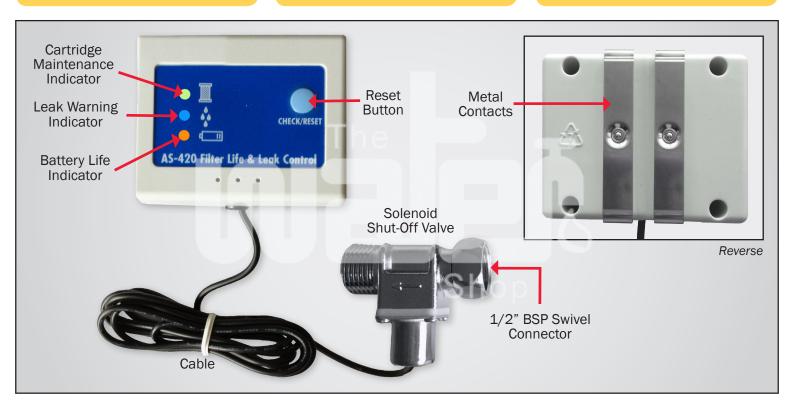

### Your best defense against water damage...

The Leak Stopper & Filter Life Monitor is your best means to prevent water damage and the inconvenience associated with it.

When moisture is detected by the metal contacts the alarm is triggered and the unit activates the solenoid valve to shut off the water supply to the appliance. The Leak Warning indicator will continuously blink blue. The alarm will continue to sound until the unit is manually reset.

After resolving the leak, press and hold the reset button for 4 seconds - the unit will then generate a long "beep" sound and reset the solenoid valve.

#### **CARTRIDGE MAINTENANCE**

Indicates when to change cartridges

Have peace of mind knowing when to change your water filter cartridges. Depending on the life remaining within your filter cartridge the Cartridge Maintenance Indicator will signal a different coloured light. An alarm will also trigger when time is running short for your cartridges to be replaced.

When the battery power of your unit is low, the water supply will automatically be shut off. The Battery Life Indicator will blink yellow and generate a beep sound every 2 seconds to notify the user. Replacing the battery will release the alert and turn on the water supply.

# Specifications Operating Voltage 9V DC Alkaline Battery Connection 1/2" BSP Male & Female Cable Length 1.5 M Maximum Pressure approx. 125 PSI