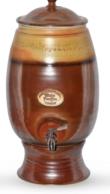

#### 12 Litre Large Collection (facing page)

The Large purifiers come with a separate ceramic stand and holds overall approximately 12 litres. The inverted bell housing the filter sits at the top of the purifier and holds about 3 litres so that any given time about 9 litres can be accessed from the tap at the bottom. The unit approximately measures 260mm W x 550mm H.

# **12 Litre Large Gravity Filters**

ash

gumleaf

sage green

sandstone

影

dolphin

ii N