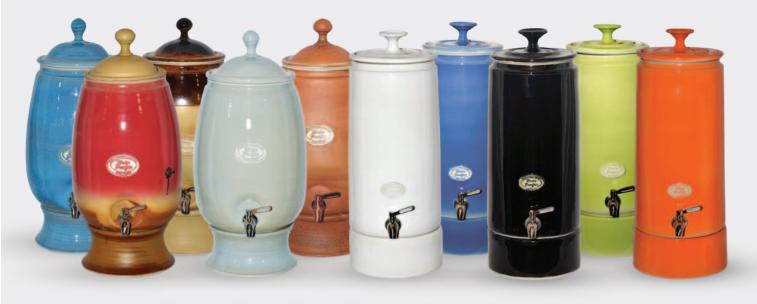

### 10 Litre Ultra Chic Collection (below)

The Ultra Chic water purifiers come with a separate ceramic stand and holds approximately 10 litres. The inverted bell housing the filter at the top of the purifier holds about 3 litres so that at any given time about 7 litres can be accessed from the tap at the bottom. The unit approximately measures 200mm W x 520mm H.

#### 12 Litre Large Collection (facing page)

The Large purifiers come with a separate ceramic stand and holds overall approximately 12 litres. The inverted bell housing the filter sits at the top of the purifier and holds about 3 litres so that any given time about 9 litres can be accessed from the tap at the bottom. The unit approximately measures 260mm W x 550mm H.