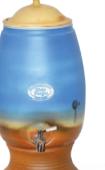

#### 12 Litre Large Collection (facing page)

The Large purifiers come with a separate ceramic stand and holds overall approximately 12 litres. The inverted bell housing the filter sits at the top of the purifier and holds about 3 litres so that any given time about 9 litres can be accessed from the tap at the bottom. The unit approximately measures 260mm W x 550mm H.

# **12 Litre Large Gravity Filters**

ash

gumleaf

sage green

sandstone

影

dolphin

ii N