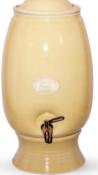

#### 12 Litre Large Collection (facing page)

The Large purifiers come with a separate ceramic stand and holds overall approximately 12 litres. The inverted bell housing the filter sits at the top of the purifier and holds about 3 litres so that any given time about 9 litres can be accessed from the tap at the bottom. The unit approximately measures 260mm W x 550mm H.

# **12 Litre Large Gravity Filters**

ash

gumleaf

sage green

sandstone

影

dolphin

ii N