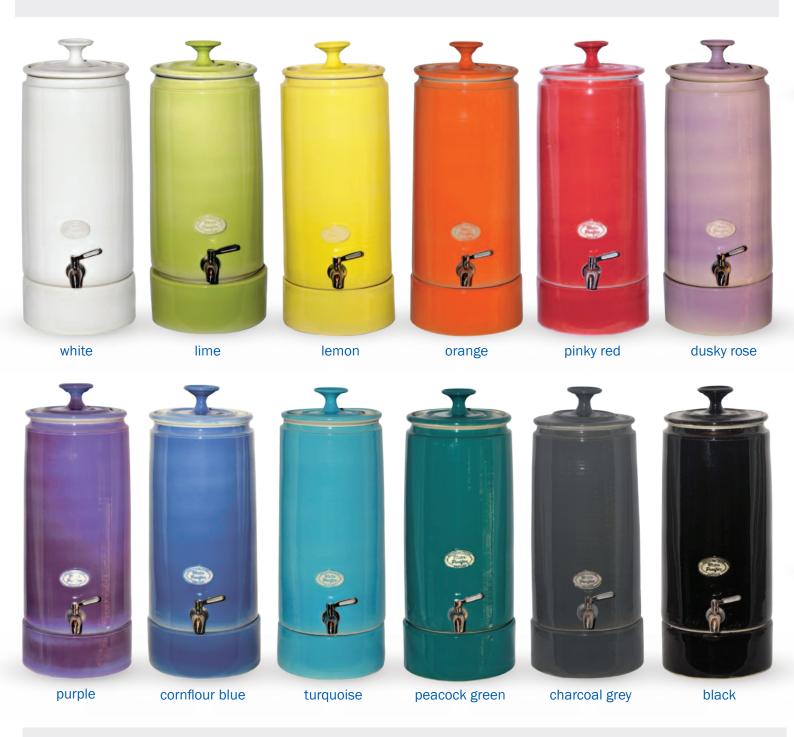

**Gravity Filters** Handmade in Australia

ATTRACTIVE DESIGN Large variety of colours & design **COMPLETE PROTECTION** 99.99% of contaminants removed **1 YEAR WARRANTY\*** Hand crafted here in Australia

## **Gravity Fed Water Purifiers**

Handmade by a multi award winning pottery producer, specialising in the manufacture of all Australian made, stoneware water filters, gravity fed water purifiers, ceramic water purifiers, fluoride water filters and water filter tap.