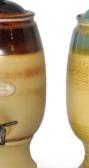

### 10 Litre Ultra Chic Collection (below)

The Ultra Chic water purifiers come with a separate ceramic stand and holds approximately 10 litres. The inverted bell housing the filter at the top of the purifier holds about 3 litres so that at any given time about 7 litres can be accessed from the tap at the bottom. The unit approximately measures 200mm W x 520mm H.

#### 12 Litre Large Collection (facing page)

The Large purifiers come with a separate ceramic stand and holds overall approximately 12 litres. The inverted bell housing the filter sits at the top of the purifier and holds about 3 litres so that any given time about 9 litres can be accessed from the tap at the bottom. The unit approximately measures 260mm W x 550mm H.