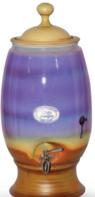

#### 12 Litre Large Collection (facing page)

The Large purifiers come with a separate ceramic stand and holds overall approximately 12 litres. The inverted bell housing the filter sits at the top of the purifier and holds about 3 litres so that any given time about 9 litres can be accessed from the tap at the bottom. The unit approximately measures 260mm W x 550mm H.

# **12 Litre Large Gravity Filters**

ash

gumleaf

sage green

sandstone

影

dolphin

ii N