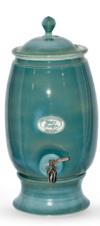

#### 12 Litre Large Collection (facing page)

The Large purifiers come with a separate ceramic stand and holds overall approximately 12 litres. The inverted bell housing the filter sits at the top of the purifier and holds about 3 litres so that any given time about 9 litres can be accessed from the tap at the bottom. The unit approximately measures 260mm W x 550mm H.

## Features & Benefits

- Our systems filter out as much as 100% of impurities whether your water is municipally treated, tank water or from other sources.
  - Filters impurities: pathogenic bacteria, cysts including giardia, sediment, chloramines, chlorine, lead, fluoride, herbicides, and heavy metals just to name a few.
  - Fitted with a quality stainless steel tap with no plastic liners.
  - Complete with a written 12 month warranty.