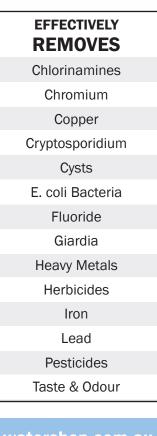

These pottery water purifier system filters out as much of 99.99% of impurities producing naturally cool great tasting drinking water.

## Features & Benefits

- Our systems filter out as much as 100% of impurities whether your water is municipally treated, tank water or from other sources.
  - Filters impurities: pathogenic bacteria, cysts including giardia, sediment, chloramines, chlorine, lead, fluoride, herbicides, and heavy metals just to name a few.
  - Fitted with a quality stainless steel tap with no plastic liners.
  - Complete with a written 12 month warranty.