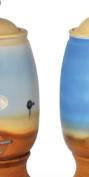

#### 12 Litre Large Collection (facing page)

The Large purifiers come with a separate ceramic stand and holds overall approximately 12 litres. The inverted bell housing the filter sits at the top of the purifier and holds about 3 litres so that any given time about 9 litres can be accessed from the tap at the bottom. The unit approximately measures 260mm W x 550mm H.

# **12 Litre Large Gravity Filters**

ash

gumleaf

sage green

sandstone

影

dolphin

ii N