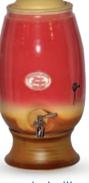

#### 12 Litre Large Collection (facing page)

The Large purifiers come with a separate ceramic stand and holds overall approximately 12 litres. The inverted bell housing the filter sits at the top of the purifier and holds about 3 litres so that any given time about 9 litres can be accessed from the tap at the bottom. The unit approximately measures 260mm W x 550mm H.

# **12 Litre Large Gravity Filters**

ash

gumleaf

sage green

sandstone

影

dolphin

ii N