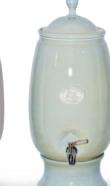

#### 12 Litre Large Collection (facing page)

The Large purifiers come with a separate ceramic stand and holds overall approximately 12 litres. The inverted bell housing the filter sits at the top of the purifier and holds about 3 litres so that any given time about 9 litres can be accessed from the tap at the bottom. The unit approximately measures 260mm W x 550mm H.

## Features & Benefits

- Our systems filter out as much as 100% of impurities whether your water is municipally treated, tank water or from other sources.
  - Filters impurities: pathogenic bacteria, cysts including giardia, sediment, chloramines, chlorine, lead, fluoride, herbicides, and heavy metals just to name a few.
  - Fitted with a quality stainless steel tap with no plastic liners.
  - Complete with a written 12 month warranty.