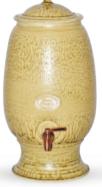

#### 12 Litre Large Collection (facing page)

The Large purifiers come with a separate ceramic stand and holds overall approximately 12 litres. The inverted bell housing the filter sits at the top of the purifier and holds about 3 litres so that any given time about 9 litres can be accessed from the tap at the bottom. The unit approximately measures 260mm W x 550mm H.

# **12 Litre Large Gravity Filters**

ash

gumleaf

sage green

sandstone

影

dolphin

ii N