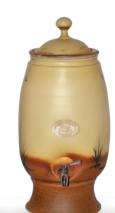

#### 12 Litre Large Collection (facing page)

The Large purifiers come with a separate ceramic stand and holds overall approximately 12 litres. The inverted bell housing the filter sits at the top of the purifier and holds about 3 litres so that any given time about 9 litres can be accessed from the tap at the bottom. The unit approximately measures 260mm W x 550mm H.

# **12 Litre Large Gravity Filters**

ash

gumleaf

sage green

sandstone

影

dolphin

ii N