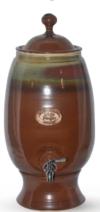

#### 12 Litre Large Collection (facing page)

The Large purifiers come with a separate ceramic stand and holds overall approximately 12 litres. The inverted bell housing the filter sits at the top of the purifier and holds about 3 litres so that any given time about 9 litres can be accessed from the tap at the bottom. The unit approximately measures 260mm W x 550mm H.

# **12 Litre Large Gravity Filters**

ash

gumleaf

sage green

sandstone

影

dolphin

ii N