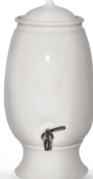

#### 12 Litre Large Collection (facing page)

The Large purifiers come with a separate ceramic stand and holds overall approximately 12 litres. The inverted bell housing the filter sits at the top of the purifier and holds about 3 litres so that any given time about 9 litres can be accessed from the tap at the bottom. The unit approximately measures 260mm W x 550mm H.

## Features & Benefits

- Our systems filter out as much as 100% of impurities whether your water is municipally treated, tank water or from other sources.
  - Filters impurities: pathogenic bacteria, cysts including giardia, sediment, chloramines, chlorine, lead, fluoride, herbicides, and heavy metals just to name a few.
  - Fitted with a quality stainless steel tap with no plastic liners.
  - Complete with a written 12 month warranty.