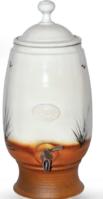

#### 12 Litre Large Collection (facing page)

The Large purifiers come with a separate ceramic stand and holds overall approximately 12 litres. The inverted bell housing the filter sits at the top of the purifier and holds about 3 litres so that any given time about 9 litres can be accessed from the tap at the bottom. The unit approximately measures 260mm W x 550mm H.

# **12 Litre Large Gravity Filters**

ash

gumleaf

sage green

sandstone

影

dolphin

ii N