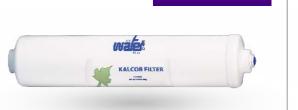

# Kalcor Alkalising Filter

The Kalcor filter can be used as a stand-alone alkalising filter raising the pH from sub-neutral to neutral or slightly alkaline pH levels.

Using naturally occurring minerals, it can be employed as a pre-alkalising filter especially suited to rain water tanks with a low pH, followed by the AlkaHydrate filter to achieve higher pH levels.

Item #0155

Alkalising Filtration Systems Brochure