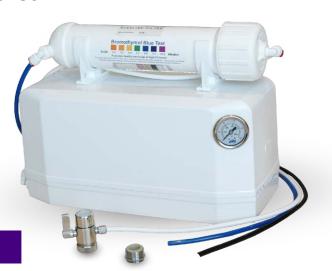

# RO4000 Countertop Reverse Osmosis Alkaliser

Ideal for those who are renting, this portable and convenient RO system easily connects to your kitchen tap's aerator thread (male/female adaptor included).