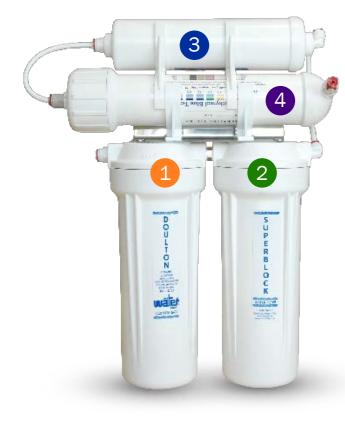

#### **Doulton Twin Rain Water Tank Alkaliser**

- Stage 1 Doulton Ceramic Filter
  Sediment, Bacteria and Parasite Removal (UK)
- Stage 2 Sub-Micron Coconut Carbon Filter Heavy Metal Removal (USA)
- Stage 3 Proprietary Kalcor Alkalising Filter Stabilizing pH (USA)
- Stage 4 AlkaHydrate Filter
  ORP Lowering and pH Raising (USA)

Item #2790