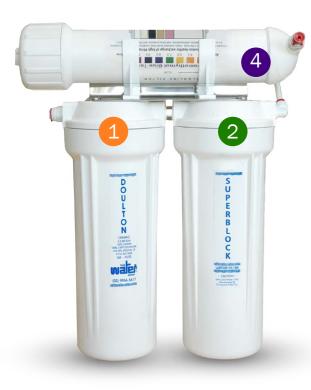

#### **Doulton Twin Alkaliser**

- Stage 1 Doulton Ceramic Filter
  Sediment, Bacteria and Parasite Removal (UK)
- Stage 2 Sub-Micron Coconut Carbon Filter Heavy Metal Removal (USA)
- Stage 4 AlkaHydrate Filter
  ORP Lowering and pH Raising (USA)

Item #2796

Our Twin System consists of a Doulton Ceramic Cartridge (UK) and a High Quality Sub-Micron heavy metal removing Carbon Block Filter (USA). The additional stages have been designed to raise the pH reading from low acidic levels to higher alkaline levels.

Item #2790