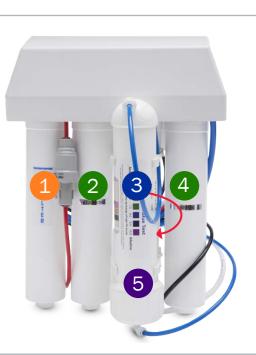

## Ultra High Purity Reverse Osmosis Alkaliser

This system is plumbed in with a dedicated faucet or mixer tap. A storage tank is required to hold a reservoir of pure water to dispense on demand.

- 1 Stage 1 1 Micron Polyspun Sediment Filter
- 2 Stage 2 5 Micron Coconut Pre-Carbon Filter (USA)
- Stage 3 High Purity (0.0005 micron) Membrane (USA) Stage 3a - Storage Tank
- 4 Stage 4 5 Micron Coconut Post-Carbon Filter (USA)
- 5 Stage 5 AlkaHydrate Filter (USA)

- 1 Stage 1 1 Micron Polyspun Sediment Filter
- 2 Stage 2 5 Micron Coconut Carbon Filter (USA)
- 3 Stage 3 High Purity (0.0005 micron) Membrane (USA)
- 4 Stage 4 5 Micron Coconut Carbon Filter (USA)
- 5 Stage 5 AlkaHydrate Filter (USA)