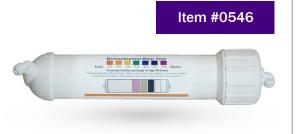

em #1156



tem #1157



Mixer - Hot/Cold/Filtered



NOVA H22cm x W24cm tem #1980



**FLAT MIXER** H23cm x W24cm



SIDE LEVER MIXER H33cm x W25cm Item #1169



**SS MIXER** Standard Spout H28cm x W24.5cm



High Loop H39cm x W28cm tem #1166

# Spring Loaded Stainless Steel

tem #1165



**STANDARD** 121cm x W20cm em #1155



H30cm x W18cm

tem #2350





High Loop H29cm x W23cm tem #2825



**FEDERATION** Long Reach H25cm x W21cm tem #2824

# AlkaHydrate Filter The perfect addition to any water filtration system!

The AlkaHydrate filter raises pH levels as well as producing antioxidant and oxygenating qualities. The filter also emits far-infared rays which result in shorter cluster chains in the water molecules - increasing the bio-available response and oxygen absorption in the body.



## **Plumbing Options**

We stock a large supply of brass plumbing parts and John Guest Speedfit® fittings to cater to your plumbing requirements.



1/2" Male Female Compression Tee\*





1/2" Male Male Tee\*

www.watershop.com.au

3/4" Male Female Dishwasher\*

\*All Fittings include a Pressure Limiting Valve (PLV)



SHOWROOM 425 Miller Street, Cammeray NSW 2062 SHOWROOM 342-350 Parramatta Road, Stanmore NSW 2048 Tel: 02 9562 0777

# Kalcor Alkalising Filter

The Kalcor filter can be used as a stand-alone alkalising filter raising the pH from sub-neutral to neutral or slightly alkaline pH levels.

Using naturally occurring minerals, it can be employed as a pre-alkalising filter especially suited to rain water tanks with a low pH, followed by the AlkaHydrate filter to achieve higher p